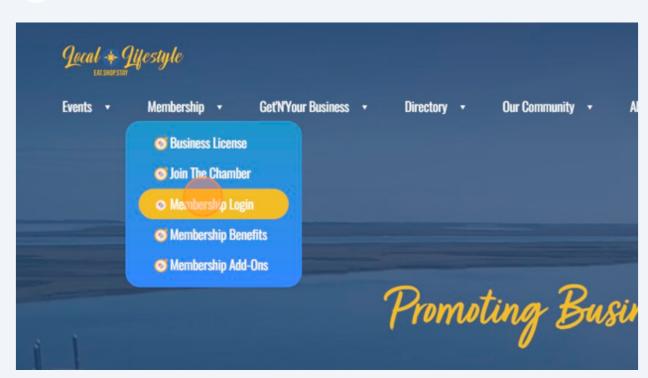

## How to Log In and Update Your Profile on Camden Chamber's Website

1 Navigate to camdenchamber.com/#!event-list

2 Click "

Membership Login"

**3** Click this text field.

We have made changes to our membership management software. **Before acces** your accurate email address, kindly send us your current email to update your acc