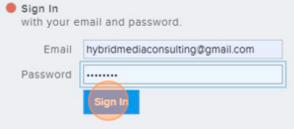

Request Password
 We will email you a new password so you can access your account.

4 Click "Sign In"

We have made changes to our membership management software. **Before acces** your accurate email address, kindly send us your current email to update your acc