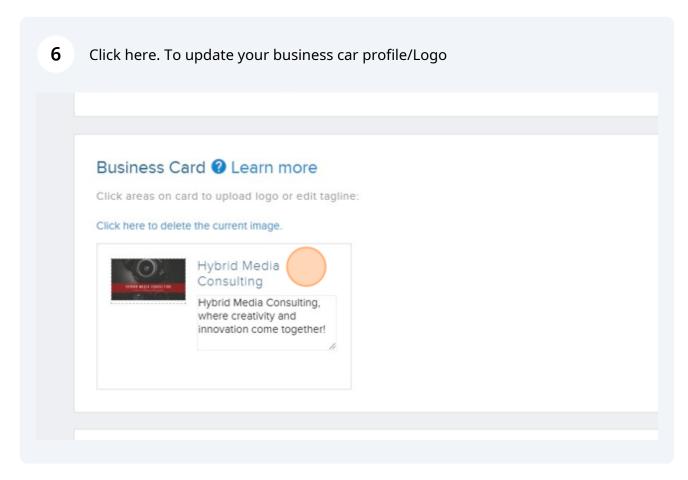

## How to Log In and Update Your Profile on Camden Chamber's Website

1 Navigate to camdenchamber.com/#!event-list

2 Click "

Membership Login"

**3** Click this text field.

We have made changes to our membership management software. **Before acces** your accurate email address, kindly send us your current email to update your acc